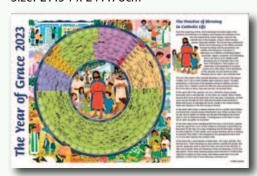

## **Year of Grace Calendar 2023**

Size: 26" x 26" (66 x 66cm)

Paper

**£9.95** + VAT Order ref: **LBLCAL23** 

Laminated £16.95 + VAT Order ref: LBLCAL23L