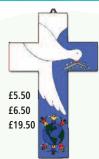

# ML72

**Dove of Peace Cross** ML72/30 10cm / 4" ML72/31 12cm / 5" ML72/33 25cm / 10"

**Heart of Love Plaque** 7cm x 7cm £5.25

ML53/32

**Angel of Joy Plaque** 

ML12

**Holy Family Cross** ML12/32 15cm / 6" £7.95 ML72/33 25cm / 10" £19.50