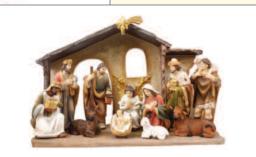

## **Resin Nativity Set**

11 fixed 4" figures Shed 10" x 6" x 3"

**£60.00** + VAT Order ref: **CBC89873** 