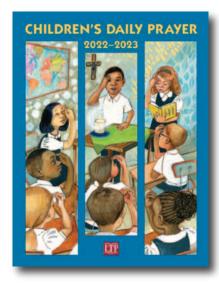

## Children's Daily Prayer 2022 - 2023

- Prayer for each day and week of the school year.
- Prayer services, suitable for classroom or large gatherings, for solemnities, feasts, and other special occasions.

368 pages / 8 3/4" x 10 7/8"

£14.95

Order ref: LBL6516