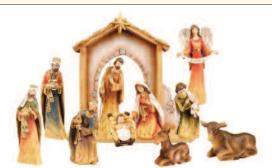

## **Year of Grace Placemat 2023**

Size: 27.94 x 217.78cm

**Laminated / Single copy £6.95** + VAT Order ref: **LBLCALN23L** 

**Resin Nativity Set**Includes 10 wooden effect figures, hand painted with

gold highlights.
6½" figures / shed 11"

**£79.80** + VAT Order ref: **CBC89410** 

Paper / Pack 25 **£13.95** + VAT Order ref: LBLCALN23