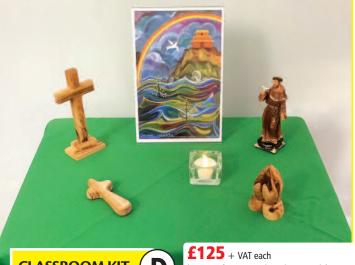

| St Joseph 5" Statue                               | 8.70  |  |  |
| CBC52940                            | St Mary 5" Statue                                 | 8.70  |  |  |
| CBC6021                             | Multi-coloured Rosary                             | 1.50  |  |  |
| PKPA5                               | Poster set A5 Posters x 30 plus 1 clear A5 frame  | 34.95 |  |  |
| ML2292                              | Olive Wood Holding Cross 10 x 5cm                 | 6.50  |  |  |
| ZE1E5                               | LED Tea Light 1.4"x1.3" in glass holder           | 3.00  |  |  |
|                                     |                                                   |       |  |  |

Prices and specifications may change without prior notice due to availability of products.





(£137.55 if items purchased separately) Order ref: MBPTPD

| Includes all of the following items                                                        |                                                                                                |                |  |  |  |
|--------------------------------------------------------------------------------------------|------------------------------------------------------------------------------------------------|----------------|--|--|--|
| Product Code                                                                               | Description                                                                                    | £              |  |  |  |
| DLPCSET2<br>ML50292