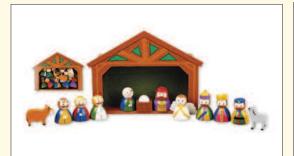

#### **Wooden Nativity Set**

Includes 12 wooden figures that fit inside the shed when not in use.

2" figures / shed L: 8½" x H: 6¼" x D: 1¾"

**£26.25** + VAT Order ref: **CBC89292** 

All prices and specifications may change, without prior notice, due to availability of products.