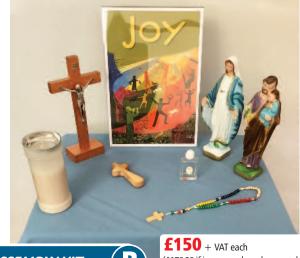

| Praying Hands Olive Wood 8cm Poster set A5 Posters x 30 plus 1 clear A5 frame                  | 11.95<br>34.95 |  |  |  |
| ML2292                                                                                     | Olive Wood Holding Cross 10 x 5cm                                                              | 6.50           |  |  |  |
| ZE1E5                                                                                      | LED Tea Light 1.4" x 1.3" in glass holder                                                      | 3.00           |  |  |  |
| Prices and specifications may change without prior notice due to availability of products. |                                                                                                |                |  |  |  |



**ASSEMBLY KIT** 

(£170.30 if items purchased separately) Order ref: MBPTPB

Includes all of the following items

| Product Code  | Description                                       | £     |
|---------------|---------------------------------------------------|-------|
| DLPCSET       | Set of 5 Cloths: Blue, Green, Purple, Red & White | 60.95 |
| CBC11576      | Pear Wood Standing Crucifix 8 ½" Metal Corpus     | 15.00 |
| CBC3159       | Holy Water Bottle (Glass) 2/3/4"                  | 1.20  |
| CBC5540       | St Mary 8 ½" Statue                               | 21.25 |
| CBC5551       | St Joseph 8 ½" Statue                             | 21.25 |
| CBC6021       | Multi-coloured Rosary                             | 1.50  |
| PKPA4         | Poster set A4 Posters x 30 plus 1 clear A