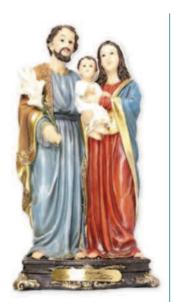

#### **FLORENTINE STATUES**

**HOLY FAMILY** 

Size: 5" / £13.20 + VAT CBC52934

Size: 8" / £24 + VAT CBC52964

THE GOOD SHEPHERD

Size: 5" / £8.70 + VAT CBC52935

Size: 16" / £50 + VAT CBC53935