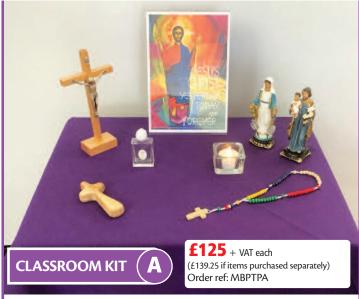

2022-09-Place to Pray-4pp-A4-v1

1

| Includes all of the following items |                                                   |       |  |  |
|-------------------------------------|---------------------------------------------------|-------|--|--|
| <b>Product Code</b>                 | Description                                       | £     |  |  |
| DLPCSET                             | Set of 5 Cloths: Blue, Green, Purple, Red & White | 60.95 |  |  |
| CBC11572                            | Standing Crucifix 6 ¾" Metal Corpus               | 13.75 |  |  |
| CBC3159                             | Holy Water Bottle (Glass) 2/3/4"                  | 1.20  |  |  |
| CBC52947                            | St Joseph 5" Statue                               | 8.70  |  |  |
| CBC52940                            | St Mary 5" Statue                                 | 8.70  |  |  |
| CBC6021                             | Multi-coloured Rosary                             | 1.50  |  |  |
| PKPA5                               | Poster set A5 Posters x 30 plus 1 clear A5 frame  | 34.95 |  |  |
| ML2292                              | Olive Wood Holding Cross 10 x 5cm                 | 6.50  |  |  |
| ZE1E5                               | LED Tea Light 1.4"x1.3" in glass holder           | 3.00  |  |  |
|                                     |                                                   |       |  |  |