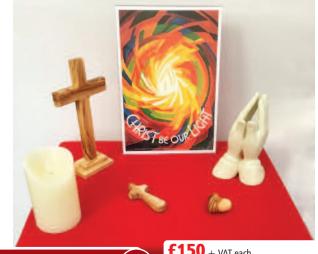

**ASSEMBLY KIT** 

(£170.30 if items purchased separately) Order ref: MBPTPB

Includes all of the following items

| Product Code  | Description                                       | £     |
|---------------|---------------------------------------------------|-------|
| DLPCSET       | Set of 5 Cloths: Blue, Green, Purple, Red & White | 60.95 |
| CBC11576      | Pear Wood Standing Crucifix 8 ½" Metal Corpus     | 15.00 |
| CBC3159       | Holy Water Bottle (Glass) 2/3/4"                  | 1.20  |
| CBC5540       | St Mary 8 ½" Statue                               | 21.25 |
| CBC5551       | St Joseph 8 ½" Statue                             | 21.25 |
| CBC6021       | Multi-coloured Rosary                             | 1.50  |
| PKPA4         | Poster set A4 Posters x 30 plus 1 clear A4 frame  | 39.95 |
| ML2292        | Olive Wood Holding Cross 10 x 5cm                 | 6.50  |
| CBC8763/BLANK | Blank Pillar Candle (6")                          | 2.70  |

Prices and specifications may change without prior notice due to availability of products.

**ASSEMBLY KIT** 

**150** + VAT each (£166.15 if items purchased separately) Order ref: MBPTPE

Includes all of the following items