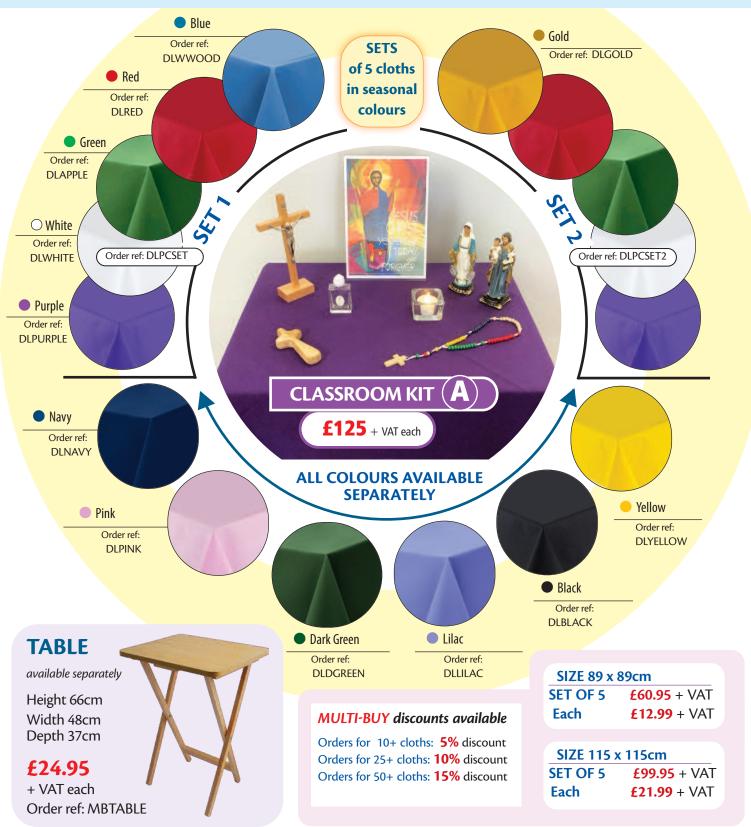

## PRAYER TABLE CLOTHS Ideal for the prayer corner, in school, church and at home!

For teachers and catechists who wish to prepare a focal point for prayer in a classroom or hall, or families who wish to have a prayer space in their home, this pack provides a framework with sacred images, symbols and liturgically coloured table cloths, to allow you to keep the Church's year in a visible and prayerful way.

2022-09-Place to Pray-4pp-A4-v1

1

| Includes all of the following items |                                                   |       |  |  |
|-------------------------------------|---------------------------------------------------|-------|--|--|
| <b>Product Code</b>                 | Description                                       | £     |  |  |
| DLPCSET                             | Set of 5 Cloths: Blue, Green, Purple, Red & White | 60.95 |  |  |
| CBC11572                            | Standing Crucifix 6 ¾" Metal Corpus               | 13.75 |  |  |
| CBC3159                             | Holy Water Bottle (Glass) 2/3/4"                  | 1.20  |  |  |
| CBC52947                            | St Joseph 5" Statue                               | 8.70  |  |  |
| CBC52940                            | St Mary 5" Statue                                 | 8.70  |  |  |
| CBC6021                             | Multi-coloured Rosary                             | 1.50  |  |  |
| PKPA5                               | Poster set A5 Posters x 30 plus 1 clear A5 frame  | 34.95 |  |  |
| ML2292                              | Olive Wood Holding Cross 10 x 5cm                 | 6.50  |  |  |
| ZE1E5                               | LED Tea Light 1.4"x1.3" in glass holder           | 3.00  |  |  |
|                                     |                                                   |       |  |  |